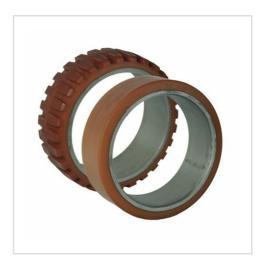

## Wheel

VULKOLLAN® 93± 3 Shore A, cylindrical with steel band\*Also available: • press-on tyres without steel band • conical tyres • polyurethane tyres 95±3 Shore ATread L = smooth P = profileinner Tolerances according to DIN ISO 2860THER DIMENSIONS AVAILABLE ON REQUESTPolyurethane rods ans tubesØ 16mm - Ø125 mm

| Press-on-Tyres                                          | Wheel-⊘ A x width B mm: 254 |
|---------------------------------------------------------|-----------------------------|
| Inner-Ø mm:                                             | 203,2                       |
| Load Capacity kg:                                       | 1600                        |
| Load capacity tested according to EN 12530 and EN 12527 |                             |
| Tread:                                                  | L                           |
| Fork Lift:                                              | Lansing                     |